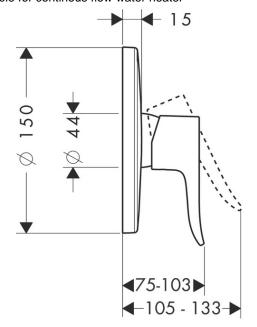

## **SPECIFICATION** SHEET - fittings

| BRAND:                         | hansgrohe                                                                                                   | Product Photo: |
|--------------------------------|-------------------------------------------------------------------------------------------------------------|----------------|
| ORIGIN:                        | Germany                                                                                                     |                |
| SERIES:                        | New Metris                                                                                                  |                |
| PRODUCT<br>DESCRIPTION:        | Finish set for concealed shower mixer • Flow rate: 22 l./min. at 3 bar • Flow pressure; 1~5 bar (15~70 psi) |                |
| MODEL No.                      | 31685 000                                                                                                   |                |
| FINISH/COLOUR:                 | Chrome-plated                                                                                               |                |
| DIMENSIONS:                    | Ø150mm                                                                                                      |                |
| OPTIONAL<br>MATCHING<br>PARTS: | 01800180 Universal iBox                                                                                     |                |

Technical Informations: Suitable for continous flow water heater

**REMINDER:** Pipe flushing must be done before faucets are installed. Failure to do so voids the warranty.

Do not use cleaners containing abrasive cleansers, ammonia, bleach, acids, waxes, alcohol, solvents or other products not recommended for chrome.